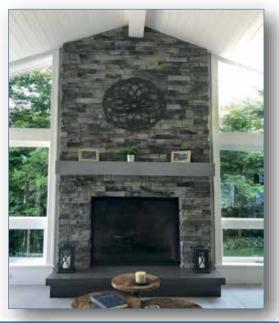

# Inefficient Fireplace Into a Beautiful Source of Heat

# **Introducing the 616 Gas Insert**The Insert That Looks Like A Fireplace!

- Huge Fireviewing Area No Louvers or Grills
- Standard Fan and Remote Standard Accent Light
  - Choice of Two Log Sets
- $\bullet$  Featuring the Energy Efficient GreenSmart  $\!^{\!\scriptscriptstyle{\mathsf{M}}}$  System