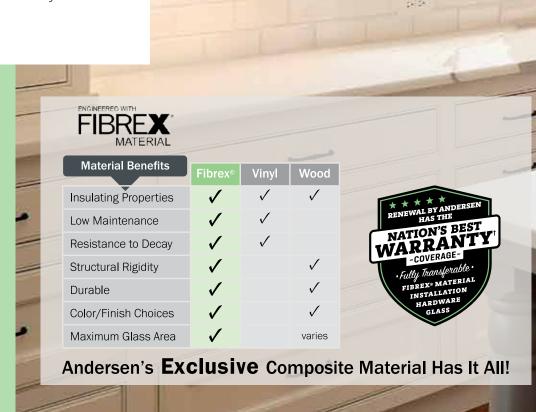

At Renewal by Andersen of Western New York, we believe that your home IS your style, that's why we offer 49 color combinations, 11 hardware finishes, and various grille designs to choose from. Our goal is to allow you to have the power to design and preserve the integrity of your home.

As a trusted name in the industry for over 110 years, we offer our exclusive Fibrex® material, a revolutionary composite material that is durable, strong and requires little maintenance. Fibrex® does not flake, rust, rot, or peel and allows frames and sashes to be narrower, providing broader views and more light.