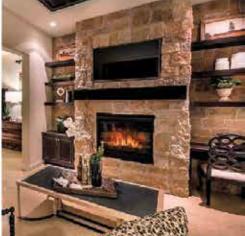

# Inefficient Fireplace Into a Beautiful Source of Heat

# **Introducing the 616 Gas Insert**The Insert That Looks Like A Fireplace!

- Huge Fireviewing Area No Louvers or Grills
- Standard Fan and Remote Standard Accent Light
  - Choice of Two Log Sets
- $\bullet$  Featuring the Energy Efficient GreenSmart  $\!^{\!\scriptscriptstyle{\mathsf{M}}}$  System

**Come See One Burning Today At:** 

# FIREPLACE FASHIONS

Since 1957

1936 Hudson Avenue in Irondequoit 585.266.8967

www.fireplacefashions.com