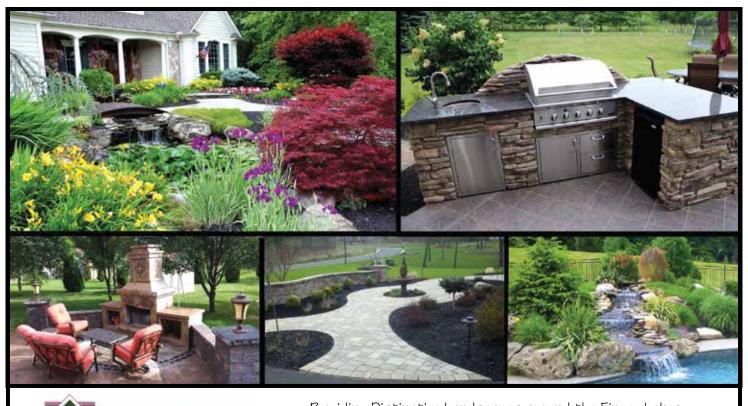

### **Outdoor Living Design Ideas**

With more time spent at home lately, getting some fresh air and spending time outside the home is more popular than ever. Even before the pandemic, the demand for outdoor living space had been growing. A majority of home buyers (87 percent) ranked "patio" among the top essential features in a home, according to a recent analysis from the National Association of Home Builders (NAHB). Expanding your living space outdoors can help you enjoy nature, relax and safely entertain while social distancing. The following are a few design tips to help you enjoy the outdoors and create your own home oasis.

**Select Outdoor Seating.** Choose patio chairs or sofas designed to withstand the elements. Furniture materials such as teak or high-quality wickerare ideal for outdoor use. If you're

purchasing outdoor seating online, double-check the measurements. Large or bulky furniture can make your living space feel cramped or disrupt the flow from outdoors to indoors. Consider purchasing lightweight furniture, so it can easily be moved around your deck or patio.

Incorporate Lighting Fixtures. If you prefer to spend time outdoors after dusk or before dawn, you'll need a solution to brighten up your space. If you have a smaller outdoor living space, string lights are optimal. For a larger space, add decorative lanterns or small lamps on side tables to illuminate your outdoor living area.

Embrace Colors and Patterns. Adding bright hues or eye-catching patterns is appealing for any outdoor space. Another option is to select neutral cushions or pillows and to paint wood furniture your favorite color.

Make sure to select paint and primer optimal for outdoor use.

**Accessorize.** If you have patio furniture, new pillows or cushions can create a more inviting space, and accent tables can refresh any patio set up. Patio umbrellas can also add pizzazz to your outdoor living space and a quick drying rug can make smaller outdoor spaces cozier.

Gussy up with Greenery. Potted plants and flowers are a stylish addition to any outdoor living space. When picking out the perfect plants for your patio, consider the amount of sun or shade in your outdoor space. Care instructions for plants are easily found online or on plant tags if you are shopping in stores.