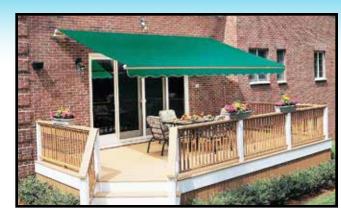

The number of shading products is almost ridiculous. Rightly so, most people think of a retractable awning as the best solution to shade a deck or

patio. Retractable awnings are by far the most popular choice to resolve the problem. However, a wrongly sized awning without the necessary options probably will not meet your goals.

Your awning may need a tilt option or a drop shade. Will a stationary awning be better? Should it have solid wings and roll-up shades? How windy is the area? Does your awning need side tracks to keep the fabric from blowing around? Will a pergola type design be best? Should we install a stackable glass wall on one side? Will a drop shade work better than an overhead awning? Should the front bar be anchored to the deck to help prevent lift? Is a hood needed or is a cassette style cover better? We have the answers. We just need a chance to design a solution with you.