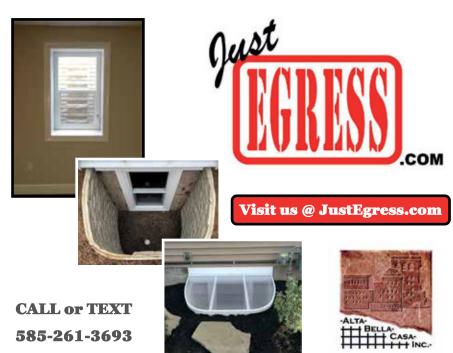

# **CUSTOM INSTALLERS OF BASEMENT EGRESS SYSTEMS**

# **Experience Is Our STRENGTH**

- Most Installations
   Completed In One Day
- Process Driven
- Over 1000 successful Installs
- Servicing All Of Western NY from Rochester
- Fully Insured
- Minimal Impact on lawn and landscaping