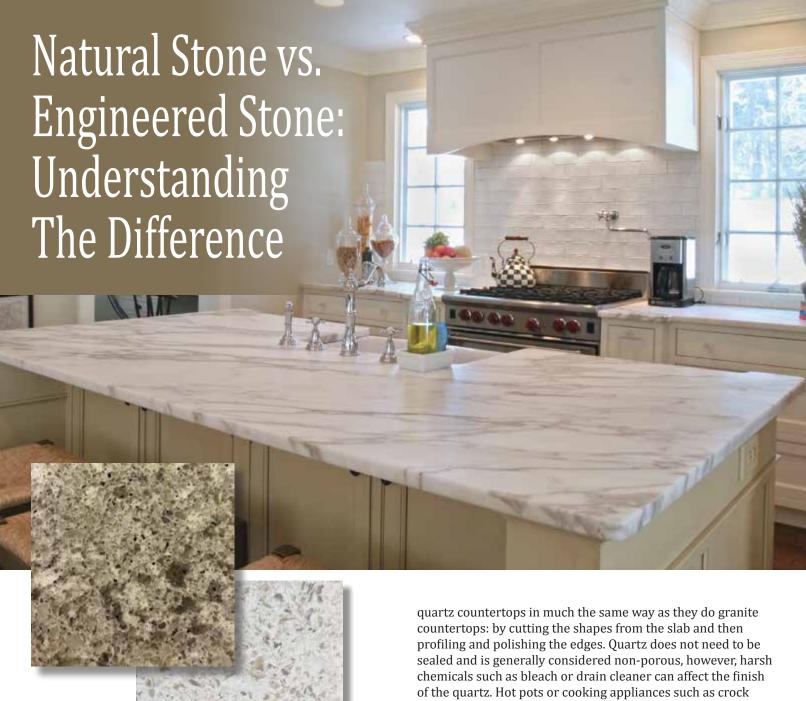

Natural stone—granite—is indeed 100% natural since it is quarried directly from the earth in large blocks. These blocks are then sliced into slabs and polished on one side at the quarry before being shipped. Fabricators cut shapes from the slabs according to your countertop specifications. They then profile and polish the edges. Granite should be sealed once a year, to close the pores and lessen the chance of staining. You can put hot pots on granite without concern.

Quartz, on the other hand, is an "engineered" stone, meaning a manufacturing plant uses various grades and sizes of quartz crystals and mixes them with resin and pigment (for color) in a ratio of 93% quartz to 7% resin. Fabricators create

pots or electric fry pans, should not be placed directly on the quartz without a trivet.

The question comes down to this: what's the right countertop material for your specific needs, your lifestyle, your design? Do your research, ask those questions, and then decide.