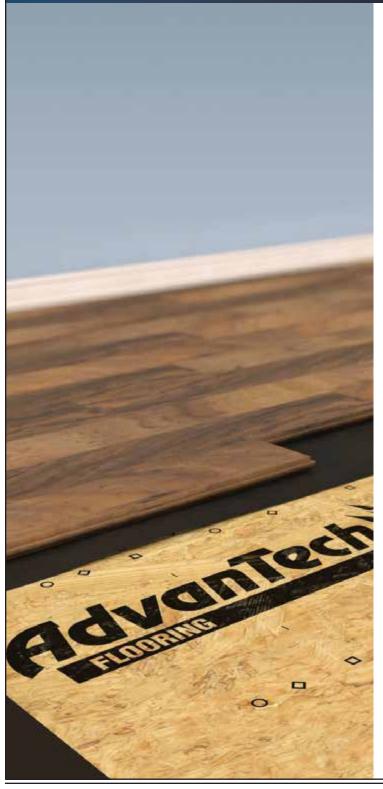

Article provided by Huber Engineered Woods. AdvanTech® subflooring is a high-performance, engineered panel designed to replace plywood and commodity oriented strand board (OSB) floor sheathing. Fabricated in highly controlled production facilities utilizing advanced resin technology, AdvanTech subflooring delivers the total performance package of strength, fastener holding, moisture resistance and quality. AdvanTech panels help eliminate floor bounce and squeaks by being manufactured to meet ESR-1785 specifications. For more information visit advantechperforms.com.

## FLAT OUT BEST™ for a quiet, stiff floor.

AdvanTech® flooring has been rated #1 in quality for OSB every year for more than a decade by builders nationwide.¹ No other subfloor panel matches the award winning quality and performance of AdvanTech flooring.

## AdvanTech® flooring provides:

Fastener holding power to keep floors quiet

Long-lasting strength and stiffness for a solid feel underfoot

Defends against moisture damage

Lifetime limited warranty for peace of mind<sup>2</sup>