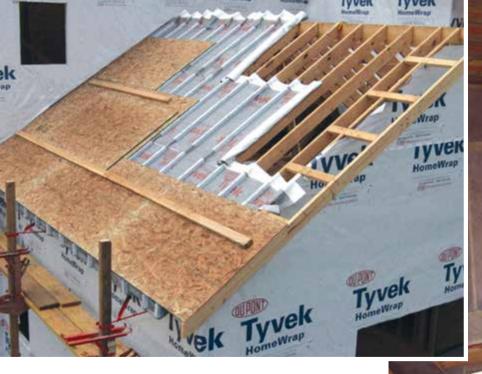

Subflooring is integral to the performance and longevity of a home. If you think all subflooring is the same, think again. Delamination, cupping and callbacks for squeaky floors can be major headaches for builders. To prevent these issues, builders should seek out high-quality subflooring that is strong, stiff and moisture resistant.

## Strength and Stiffness

The subfloor is the basis for the finished floor coverings. It should be stiff, flat and even, and be able to withstand job site conditions, hold heavy furniture and handle foot traffic.

Article provided by Huber Engineered Woods. AdvanTech® subflooring is a high-performance, engineered panel designed to replace plywood and commodity oriented strand board (OSB) floor sheathing. Fabricated in highly controlled production facilities utilizing advanced resin technology, AdvanTech subflooring delivers the total performance package of strength, fastener holding, moisture resistance and quality. AdvanTech panels help eliminate floor bounce and squeaks by being manufactured to meet ESR-1785 specifications. For more information visit advantechperforms.com.