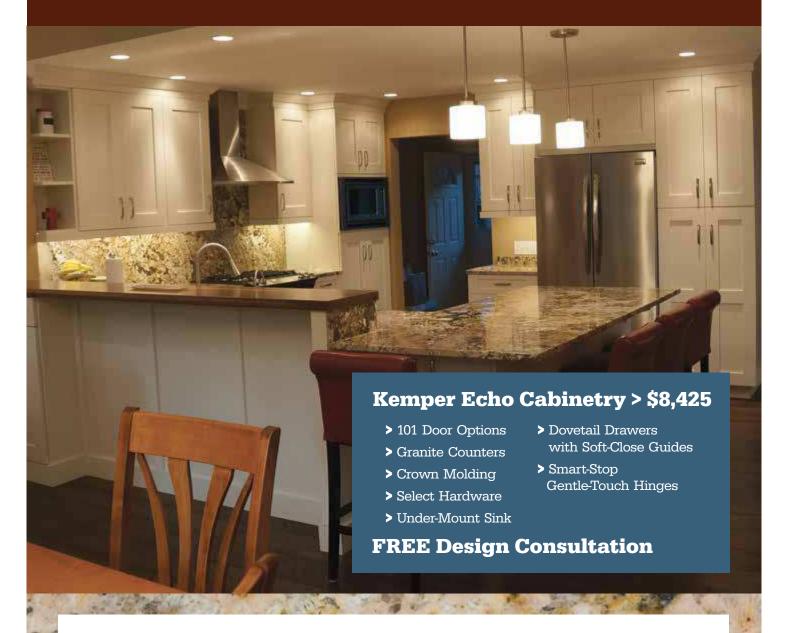

Design is something to take personally, particularly when it comes to your kitchen. Does it reflect your individual style while meeting essential day-to-day needs? Does it offer ample preparation and cooking areas, intuitive organization and magnificent arrangements?

Cabinets and countertops have come such a long way in the past decade offering a world of innovative, smart organization, along with a distinctive selection of decorative accents, to ensure your spaces are both beautiful and functional. Today's kitchens are used to make a statement and are now the entertaining area of the home. It is no longer just a place to prepare meals; it's the heart of your home. It's where

families share meals, kids do homework, friends linger over coffee, parents plan weekly schedules and everyone congregates. The kitchen must remain hardworking, but you want a kitchen that is also a beautiful expression of your style.

With today's vast array of cabinetry and countertop options available, it is easier than ever to design a dream kitchen or bath to fit within nearly any budget working with an experienced designer. Visiting a kitchen and bath dealer's showroom with experienced designers that focus solely on just kitchens and baths generally provide the best possible experience and satisfaction.