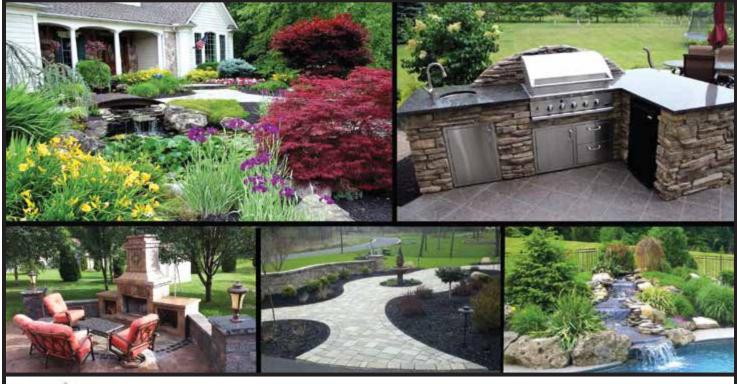

This trend had continued through the turn of the century and has now extended to the outdoors by expanding the floor plan to include a 3-Season Room or large deck space. Having an entertaining space on the outside of the home has become a must. Outdoor fireplaces, entertainment systems, furniture, and more! It was found that people wanted to enjoy the fresh air while not sacrificing the amenities of modern luxuries.