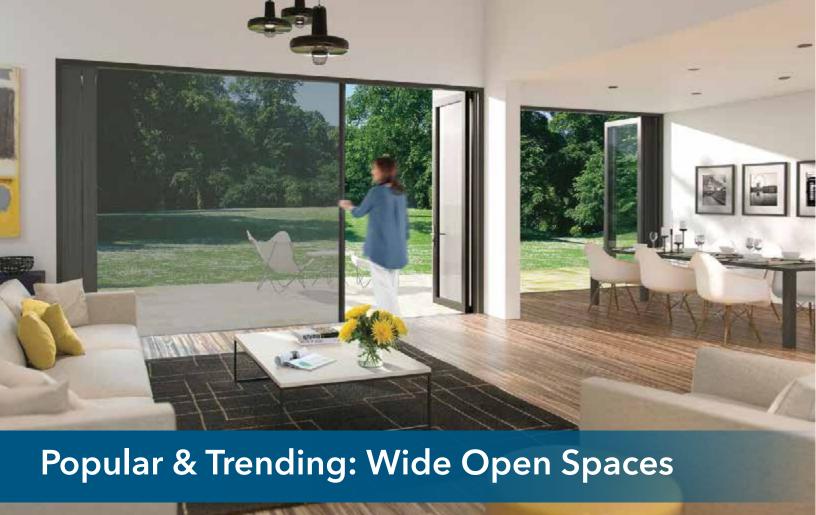

## Wide Open Spaces

One of the largest trends hitting the building industry are larger than life doors, connecting the outdoor living space with the interior of the home. Gone are the days of a single swinging door to the backyard. Homeowners want large openings to entertain through; expanding their entertaining footprint for gatherings and events, while being able to close these spaces off when not needed.

There are many different door configurations to chose from, depending on the final needs of the consumer. Every remodeling magazine and television show has been documenting different ways to achieve this. Full glass doors became sliding patio doors. Then, sliding patio doors got larger. Manufacturers started offering 8ft wide

doors in their standard size matrix. They also introduced the 4 panel open view, Lift and Slide, Multi-Slide, and even multi-panel bifolding doors.

The next step would be to visit a window and door showroom for you to experience the product first hand. An experienced door consultant will guide you through the process of selecting the proper door that best fits your needs.